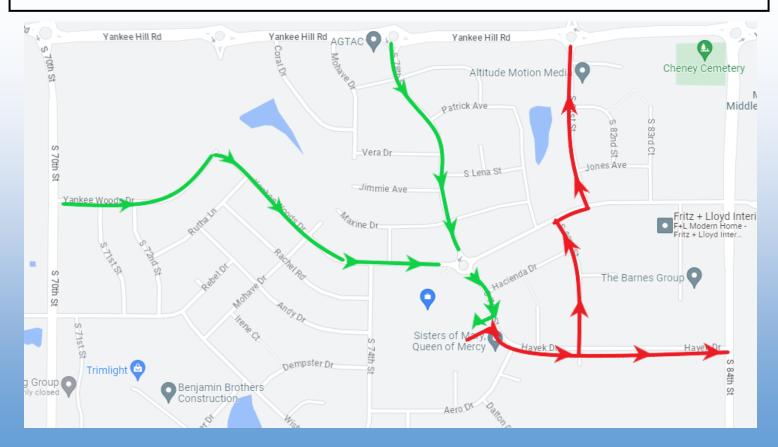

#### **NEW ARRIVAL PLAN**

With the 2023-2024 school year comes a new morning arrival traffic route. After collecting input from Lincoln Police, Lincoln Public Schools, and Lincoln Transportation and Utilities, we are going to make a concerted effort to use more of our parking lot space during morning drop-off. With everyone's cooperation, we're hopeful this will alleviate traffic congestion in the neighborhood. Below are the guidelines for school arrival. Please read closely as this new practice will be quite different from years' past.

All traffic must approach the East entrance to St. Michael from the north (reference attached maps).

- All traffic will enter using the East driveway ramp. The drop-off line of cars will route itself on the perimeter of the parking lots. Please follow the orange traffic cones once in the lot, which will guide you to the drop off zone.
- After dropping your students off at the drop-off zone, please slowly proceed according to the map below and exit out the east access ramp.
- All traffic must make a right turn out of St. Michael and use Hayek Drive to route themselves out of the neighborhood by either continuing on Hyek Dr. to S 84<sup>th</sup>, or taking a left off of Hayek Dr on to S 80<sup>th</sup> St. and another left onto S 81<sup>st</sup> to send you back towards Yankee Hill Rd.

Please do not approach the East driveway from the South, nor exit the East driveway by making a left hand turn, this will prevent dangerous left turns out of the parking lot with minimal sight lines. By only entering St. Michael's property from one direction will prevent road blockages, minimize blind spots, and give residents of the neighborhood a path to get out of the neighborhood in the mornings.

Please make every effort not to block the roundabout at S 78<sup>th</sup> and Yankee Woods Drive. Please look ahead to the S 78<sup>th</sup> St roundabout exit before you enter the roundabout to determine whether you should proceed or wait to enter until any backed-up traffic at the exit begins moving. This will aid in keeping traffic flowing through the neighborhood.

Lastly, please do not to block any residential driveways while waiting for arrival or dismissal to begin. We all represent St. Michael School during arrival and dismissal, and your cooperation with this new plan will help us maintain a good relationship with the growing neighborhood around us. Thank you!