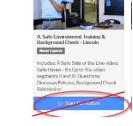

- Enter the required information. The password should be complex and not 3. used on another site.
- 4. Click "Next Step"
- Continue to enter the required information. 5.
- Click "Next" 6.
- 7. Continue entering required information. Click next.
- 8. Click "Start Curriculum" in Safe Environment Training & Background Check— Lincoln under "Required Training Curriculums".
- 9. Complete all sections of the program (approx. 1 hr 15 min).
- 10. Click the "Dashboard" tab to return to the main training area when you have completed the entire program.
- 11. Click "Download Certificate" beneath "Safe Environment Program" to save or print your certificate.

Safe Environment Training Videos ONLY -Lincoln Never Expires

Includes: Safe Haven - It's Up to You video segments II and III; Questions; A Safe Side of the Line video.

Start Curriculum