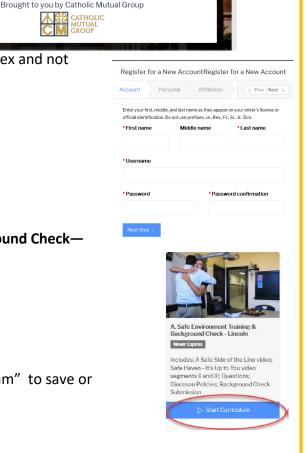

## **Diocese of Lincoln** Safe Environment Training Instructions First time login

CMG

Lincoln FAQ SUPPORT

mm

CATHOLIC

- 1. Go to https://lincoln.cmgconnect.org/
- 2. You may need to scroll down to see "Register for a New Account"

- Enter the required information. The password should be complex and not 3. used on another site.
- 4. Click "Next Step"
- Continue to enter the required information. 5.
- Click "Next" 6.
- 7. Continue entering required information. Click next.
- 8. Click "Start Curriculum" in Safe Environment Training & Background Check— Lincoln under "Required Training Curriculums".
- 9. Complete all sections of the program (approx. 1 hr 15 min).
- 10. Click the "Dashboard" tab to return to the main training area when you have completed the entire program.
- 11. Click "Download Certificate" beneath "Safe Environment Program" to save or print your certificate.